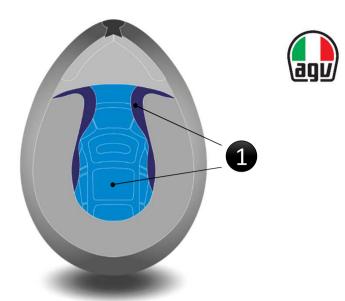

## **KEY SELLING POINTS**

Multistep Visor Mechanism

Penetration in any Riding Position and Speed Integrated Mini Spoiler to Reduce Turbolences

- Aramid

| Base Fabric Properties                                |                                     |                          |  |  |  |  |
|-------------------------------------------------------|-------------------------------------|--------------------------|--|--|--|--|
|                                                       | Ritmo Fabric<br>& Synthetic Leather | High Abrasion Resistance |  |  |  |  |
|                                                       | Ritmo (front)                       | Fresh and Fluid          |  |  |  |  |
|                                                       | Shalimar (rear)                     | Soft and Grip Fabric     |  |  |  |  |
|                                                       | Shalimar                            | Soft and Grip Fabric     |  |  |  |  |
| Applied Technologies On Fabrics                       |                                     |                          |  |  |  |  |
| 1                                                     | 2 Dry Treatment                     | Instant Sweat Absorption |  |  |  |  |
| All Interiors are Sanitized: Antibacterial Protection |                                     |                          |  |  |  |  |