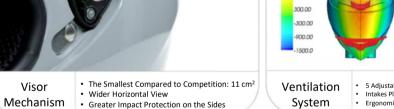

## **SPORT**









| Weight<br>(ECE 2205)  | Shell<br>sizes | n°<br>Eps | Retention<br>System | Sizes (cm) 1 |             | 2          | 3           |             | 4          |             |              |
|-----------------------|----------------|-----------|---------------------|--------------|-------------|------------|-------------|-------------|------------|-------------|--------------|
| 1.220 g*<br>(+/- 50g) | 4              | 4         | Double D            | ECE 2205     | XS<br>53-54 | S<br>55-56 | MS<br>57-58 | ML<br>59-60 | L<br>60-61 | XL<br>61-62 | XXL<br>63-64 |

## \* 1° shell size

## **KEY SELLING POINTS**



Multistep Visor Mechanism

















Penetration in any Riding Position and Speed Integrated Mini Spoiler to Reduce Turbolences



- Aramid









| Base Fabric Properties                                |                                     |                          |  |  |  |  |
|-------------------------------------------------------|-------------------------------------|--------------------------|--|--|--|--|
|                                                       | Ritmo Fabric<br>& Synthetic Leather | High Abrasion Resistance |  |  |  |  |
|                                                       | Ritmo (front)                       | Fresh and Fluid          |  |  |  |  |
|                                                       | Shalimar (rear)                     | Soft and Grip Fabric     |  |  |  |  |
|