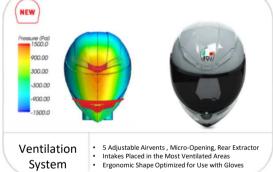

## **SPORT**









| Weight<br>(ECE 2205)  | Shell<br>sizes | n°<br>Eps | Retention<br>System | Sizes (cm) 1 |             | 2          | 3           |             | 4          |             |              |
|-----------------------|----------------|-----------|---------------------|--------------|-------------|------------|-------------|-------------|------------|-------------|--------------|
| 1.220 g*<br>(+/- 50g) | 4              | 4         | Double D            | ECE 2205     | XS<br>53-54 | S<br>55-56 | MS<br>57-58 | ML<br>59-60 | L<br>60-61 | XL<br>61-62 | XXL<br>63-64 |

## \* 1° shell size

## **KEY SELLING POINTS**



Multistep Visor Mechanism

















Penetration in any Riding Position and Speed Integrated Mini Spoiler to Reduce Turbolences



- Aramid









| Base Fabric Properties                                |                                     |                          |  |  |  |  |
|-------------------------------------------------------|-------------------------------------|--------------------------|--|--|--|--|
|                                                       | Ritmo Fabric<br>& Synthetic Leather | High Abrasion Resistance |  |  |  |  |
|                                                       | Ritmo (front)                       | Fresh and Fluid          |  |  |  |  |
|                                                       | Shalimar (rear)                     | Soft and Grip Fabric     |  |  |  |  |
|