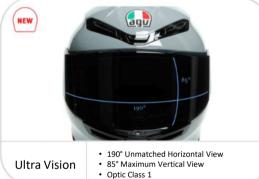

## **SPORT**









| Weight<br>(ECE 2205)  | Shell<br>sizes | n°<br>Eps | Retention<br>System | Sizes (cm) 1 |             | 2          | 3           |             | 4          |             |              |
|-----------------------|----------------|-----------|---------------------|--------------|-------------|------------|-------------|-------------|------------|-------------|--------------|
| 1.220 g*<br>(+/- 50g) | 4              | 4         | Double D            | ECE 2205     | XS<br>53-54 | S<br>55-56 | MS<br>57-58 | ML<br>59-60 | L<br>60-61 | XL<br>61-62 | XXL<br>63-64 |

## \* 1° shell size

## **KEY SELLING POINTS**



Multistep Visor Mechanism

















Penetration in any Riding Position and Speed Integrated Mini Spoiler to Reduce Turbolences



- Aramid









| Base Fabric Properties                                |                                     |                          |  |  |  |  |
|-------------------------------------------------------|-------------------------------------|--------------------------|--|--|--|--|
|                                                       | Ritmo Fabric<br>& Synthetic Leather | High Abrasion Resistance |  |  |  |  |
|                                                       | Ritmo (front)                       | Fresh and Fluid          |  |  |  |  |
|                                                       | Shalimar (rear)                     | Soft and Grip Fabric     |  |  |  |