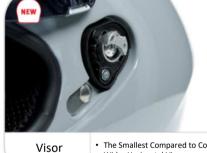

## **SPORT**









| Weight<br>(ECE 2205)  | Shell<br>sizes | n°<br>Eps | Retention<br>System | Sizes (cm) 1 |             | 2          | 3           |             | 4          |             |              |
|-----------------------|----------------|-----------|---------------------|--------------|-------------|------------|-------------|-------------|------------|-------------|--------------|
| 1.220 g*<br>(+/- 50g) | 4              | 4         | Double D            | ECE 2205     | XS<br>53-54 | S<br>55-56 | MS<br>57-58 | ML<br>59-60 | L<br>60-61 | XL<br>61-62 | XXL<br>63-64 |

## \* 1° shell size

## **KEY SELLING POINTS**



Multistep Visor Mechanism

















Penetration in any Riding Position and Speed Integrated Mini Spoiler to Reduce Turbolences



- Aramid









| Base Fabric Properties                                |                                     |                          |  |  |  |  |
|-------------------------------------------------------|-------------------------------------|--------------------------|--|--|--|--|
|                                                       | Ritmo Fabric<br>& Synthetic Leather | High Abrasion Resistance |  |  |  |  |
|                                                       | Ritmo (front)                       | Fresh and Fluid          |  |  |  |  |
|                                                       | Shalimar (rear)                     | Soft and Grip Fabric     |  |  |  |  |