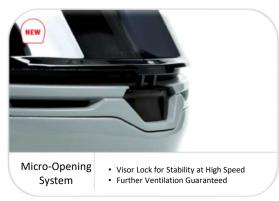

## **SPORT**









| Weight<br>(ECE 2205)  | Shell<br>sizes | n°<br>Eps | Retention<br>System | Sizes (cm) 1 |             | 2          | 3           |             | 4          |             |              |
|-----------------------|----------------|-----------|---------------------|--------------|-------------|------------|-------------|-------------|------------|-------------|--------------|
| 1.220 g*<br>(+/- 50g) | 4              | 4         | Double D            | ECE 2205     | XS<br>53-54 | S<br>55-56 | MS<br>57-58 | ML<br>59-60 | L<br>60-61 | XL<br>61-62 | XXL<br>63-64 |

## \* 1° shell size

## **KEY SELLING POINTS**



Multistep Visor Mechanism

















Penetration in any Riding Position and Speed Integrated Mini Spoiler to Reduce Turbolences



- Aramid









| Base Fabric Properties                                |                                     |                          |  |  |  |  |
|-------------------------------------------------------|-------------------------------------|--------------------------|--|--|--|--|
|                                                       | Ritmo Fabric<br>& Synthetic Leather | High Abrasion Resistance |  |  |  |  |
|                                                       | Ritmo (front)                       | Fresh and Fluid          |  |  |  |  |
|                                                       | Shalimar (rear)                     | Soft and Grip Fabric     |  |  |  |  |
|