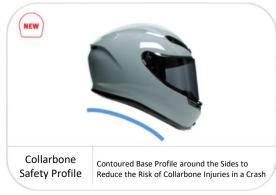

## **SPORT**









| Weight<br>(ECE 2205)  | Shell<br>sizes | n°<br>Eps | Retention<br>System | Sizes (cm) 1 |             | 2          | 3           |             | 4          |             |              |
|-----------------------|----------------|-----------|---------------------|--------------|-------------|------------|-------------|-------------|------------|-------------|--------------|
| 1.220 g*<br>(+/- 50g) | 4              | 4         | Double D            | ECE 2205     | XS<br>53-54 | S<br>55-56 | MS<br>57-58 | ML<br>59-60 | L<br>60-61 | XL<br>61-62 | XXL<br>63-64 |

## \* 1° shell size

## **KEY SELLING POINTS**



Multistep Visor Mechanism

















Penetration in any Riding Position and Speed Integrated Mini Spoiler to Reduce Turbolences



- Aramid









| Base Fabric Properties                                |                                     |                          |  |  |  |  |
|-------------------------------------------------------|-------------------------------------|--------------------------|--|--|--|--|
|                                                       | Ritmo Fabric<br>& Synthetic Leather | High Abrasion Resistance |  |  |  |  |
|                                                       | Ritmo (front)                       | Fresh and Fluid          |  |  |  |  |
|                                                       | Shalimar (rear)                     | Soft and Grip Fabric     |  |  |  |  |
|