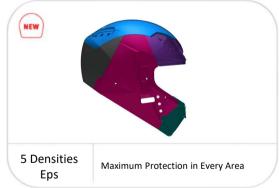

## **SPORT**









| Weight<br>(ECE 2205)  | Shell<br>sizes | n°<br>Eps | Retention<br>System | Sizes (cm) 1 |             | 2          | 3           |             | 4          |             |              |
|-----------------------|----------------|-----------|---------------------|--------------|-------------|------------|-------------|-------------|------------|-------------|--------------|
| 1.220 g*<br>(+/- 50g) | 4              | 4         | Double D            | ECE 2205     | XS<br>53-54 | S<br>55-56 | MS<br>57-58 | ML<br>59-60 | L<br>60-61 | XL<br>61-62 | XXL<br>63-64 |

## \* 1° shell size

## **KEY SELLING POINTS**



Multistep Visor Mechanism

















Penetration in any Riding Position and Speed Integrated Mini Spoiler to Reduce Turbolences



- Aramid









| Base Fabric Properties                                |                                     |                          |  |  |  |  |
|-------------------------------------------------------|-------------------------------------|--------------------------|--|--|--|--|
|                                                       | Ritmo Fabric<br>& Synthetic Leather | High Abrasion Resistance |  |  |  |  |
|                                                       | Ritmo (front)                       | Fresh and Fluid          |  |  |  |  |
|                                                       | Shalimar (rear)                     | Soft and Grip Fabric     |  |  |  |  |
|                                                       | Shalimar                            | Soft and Grip Fabric