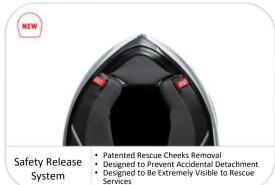

## **SPORT**









| Weight<br>(ECE 2205)  | Shell<br>sizes | n°<br>Eps | Retention<br>System | Sizes (cm) 1 |             | 2          | 3           |             | 4          |             |              |
|-----------------------|----------------|-----------|---------------------|--------------|-------------|------------|-------------|-------------|------------|-------------|--------------|
| 1.220 g*<br>(+/- 50g) | 4              | 4         | Double D            | ECE 2205     | XS<br>53-54 | S<br>55-56 | MS<br>57-58 | ML<br>59-60 | L<br>60-61 | XL<br>61-62 | XXL<br>63-64 |

## \* 1° shell size

## **KEY SELLING POINTS**



Multistep Visor Mechanism

















Penetration in any Riding Position and Speed Integrated Mini Spoiler to Reduce Turbolences



- Aramid









| Base Fabric Properties                                |                                     |                          |  |  |  |  |
|-------------------------------------------------------|-------------------------------------|--------------------------|--|--|--|--|
|                                                       | Ritmo Fabric<br>& Synthetic Leather | High Abrasion Resistance |  |  |  |  |
|                                                       | Ritmo (front)                       | Fresh and Fluid          |  |  |  |  |
|                                                       | Shalimar (rear)                     | Soft and Grip Fabric     |  |  |  |  |
|