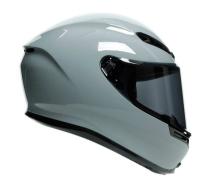

## **SPORT**

| Weight<br>(ECE 2205)  | Shell<br>sizes | n°<br>Eps | Retention<br>System | Sizes (cm) 1 |             | 2          | 3           |             | 4          |             |              |
|-----------------------|----------------|-----------|---------------------|--------------|-------------|------------|-------------|-------------|------------|-------------|--------------|
| 1.220 g*<br>(+/- 50g) | 4              | 4         | Double D            | ECE 2205     | XS<br>53-54 | S<br>55-56 | MS<br>57-58 | ML<br>59-60 | L<br>60-61 | XL<br>61-62 | XXL<br>63-64 |

## \* 1° shell size

## **KEY SELLING POINTS**

Multistep Visor Mechanism

Penetration in any Riding Position and Speed Integrated Mini Spoiler to Reduce Turbolences

- Aramid

| Base Fabric Properties                                |                                     |                          |  |  |  |  |
|-------------------------------------------------------|-------------------------------------|--------------------------|--|--|--|--|
|                                                       | Ritmo Fabric<br>& Synthetic Leather | High Abrasion Resistance |  |  |  |  |
|                                                       | Ritmo (front)                       | Fresh and Fluid          |  |  |  |  |
|                                                       | Shalimar (rear)                     | Soft and Grip Fabric     |  |  |  |  |
|                                                       | Shalimar                            | Soft and Grip Fabric     |  |  |  |  |
| Applied Technologies On Fabrics                       |                                     |                          |  |  |  |  |
| 1                                                     | 2 Dry Treatment                     | Instant Sweat Absorption |  |  |  |  |
| All Interiors are Sanitized: Antibacterial Protection |                                     |                          |  |  |  |  |